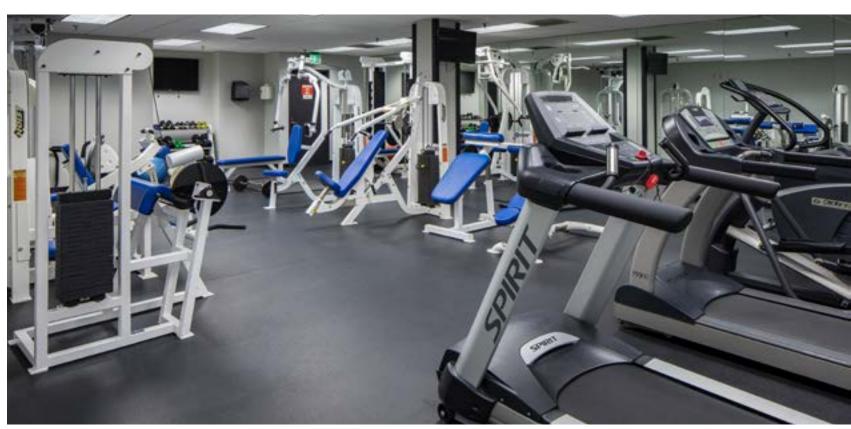

Updated fitness center with state of the art locker rooms and saunas

- Outdoor courtyard with umbrella coverage and wifi
- Expansive conference and training center
- Newly renovated, upscale tenant café and lounge
- Dedicated structured parking with charging stations
- Serene green space and walkability
- Robust Perimeter Mall amenity base

### Stay Active

Fitness center and yoga room with state of the art locker rooms and sauna to round out the day