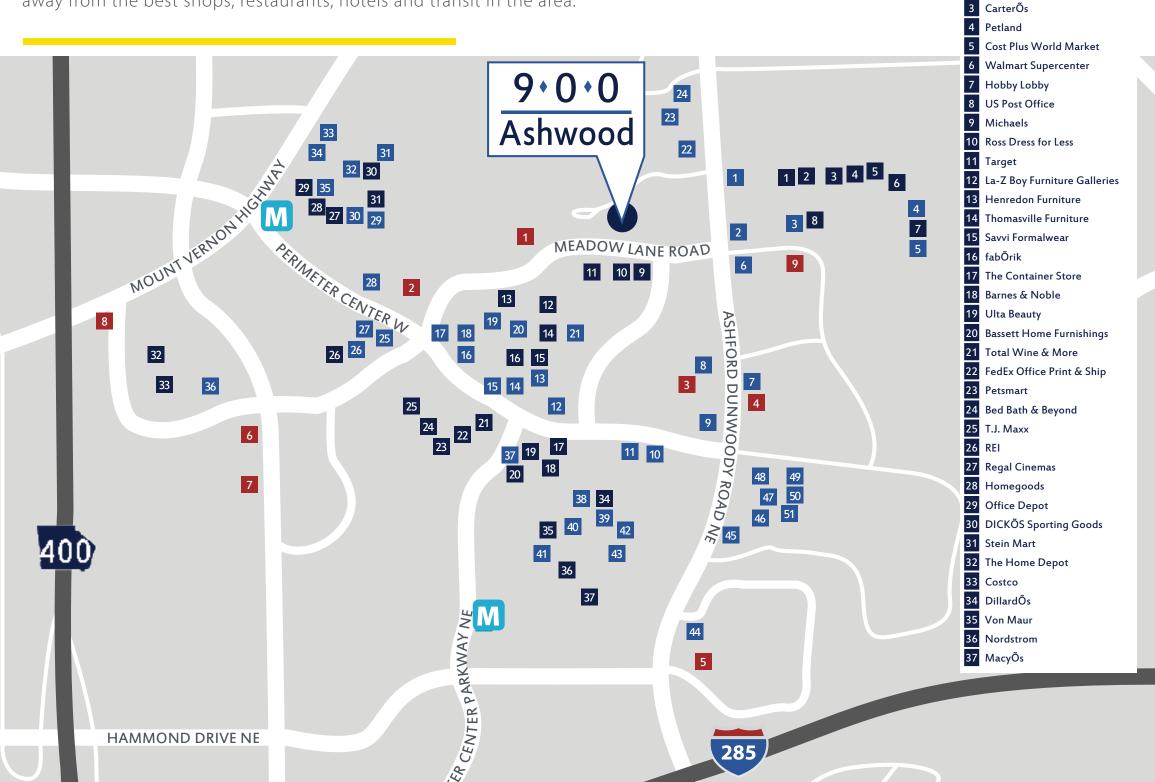

### **Connected** to What Matters

Located in Central Perimeter's main amenity hub, 900 Ashwood is just blocks away from the best shops, restaurants, hotels and transit in the area.

#### Dine

Shop

1 DSW Designer Shoe Whse

2 Party City

1 Olive Garden 2 J. Alexander's Jason's Deli The Bird Rotisserie & Sports 5 Taki Japanese Steakhouse 6 Fogo de Chao Corner Bakery CafŽ 8 California Pizza Kitchen 9 McDonalds 10 Seasons 52 11 The Capital Grille 12 Tin LizzyÕs Cantina 13 FlemingÕs Prime Steakhouse 14 ShaneÕs Rib Shake 15 Chipotle Mexican Grille 16 Taco Mac 17 Joey DÕs Oak Room CarrabbaÕs Italian Grill 18 19 Outback Steakhouse 20 Tin Drum Asian Kitchen 21 Cold Stone Creamery 22 Memphis Barbecue Co 23 ChiliÕs Grill & Bar 24 Wild Wing Cafe 25 Zoes Kitchen 26 HoneyBaked Ham Company la Madeleine French Bakery 27 28 WendyÕs 29 Atlanta Bread Company 30 Starbucks GallaÕs Pizza 31 32 Smoothie Fit 33 Happy Sumo 34 Chick-fil-A Piece of Cake inc 35 36 Sweet Tomatoes

37 ChuyÕs

- 38 Chick-fil-A
- 39 Panera Bread
- 40 Chipotle Mexican Grill
- 41 Ruscello
- 42 Starbucks
- 43 MaxÕs Coal Oven Pizzeria
- 44 Starbucks
- 45 Subway
- 46 AlonÕs Bakery
- 47 Sage Woodfire Tavern
- 48 Cafe Intermezzo
- 49 Eclipse de Luna
- 50 The Brass Tap
- 51 McKendrickÕs Steak House

#### Stay

- 1 Staybridge Suites
- 2 Embassy Suites by Hilton
- 3 Le MŽridien
- 4 Hampton Inn & Suites
- 5 Crowne Plaza
- 6 La Quinta Inn & Suites
- 7 Extended Stay America
- 8 Hyatt Place
- 9 Residence Inn by Marriott