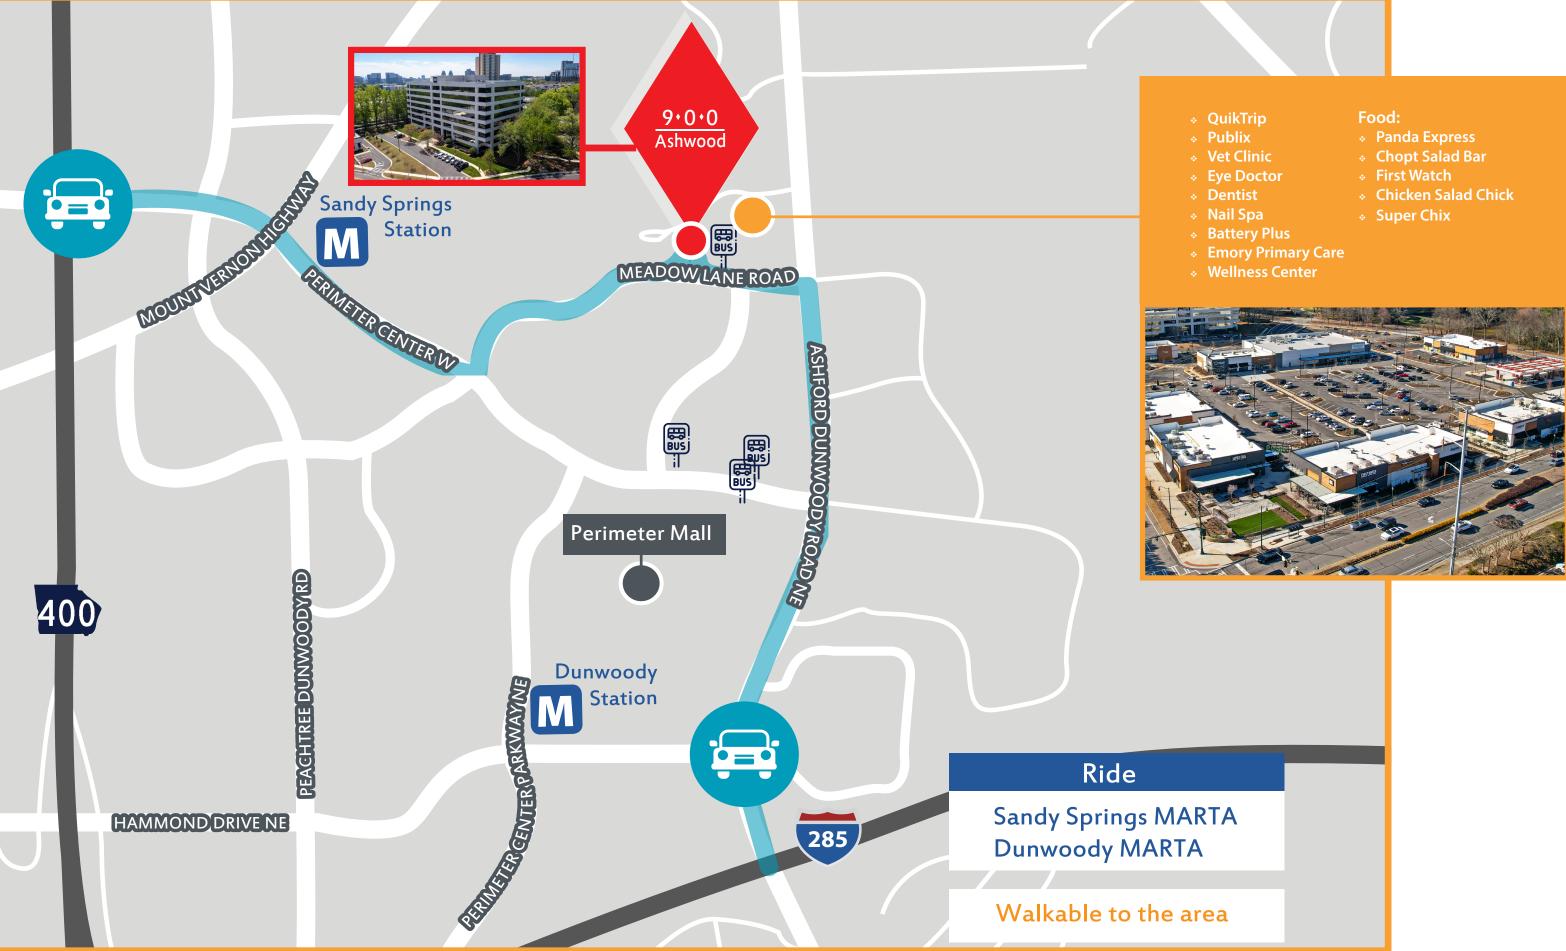

Our dynamic neighborhood is more walkable than ever with a new Publix, Chicken Salad Chick, BurgerFi, Chop't, First Watch, Panda Express, and more.

Bike trails are underway that will connect to Perimeter Mall and other trail systems nearby.