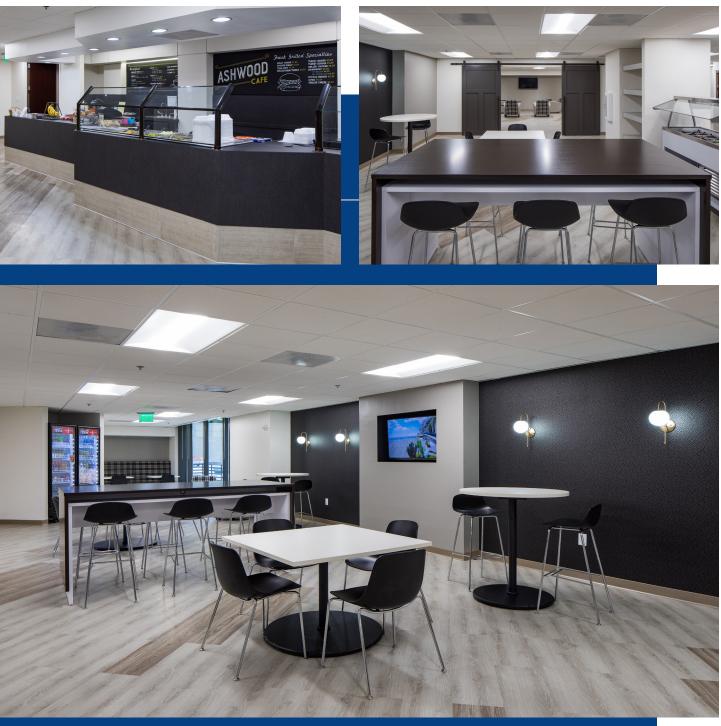

# Refuel & Recharge

Updated Ashwood Café for breakfast and lunch & Tenant Lounge with foosball, cornhole, coffee, TV and more to refuel and recharge